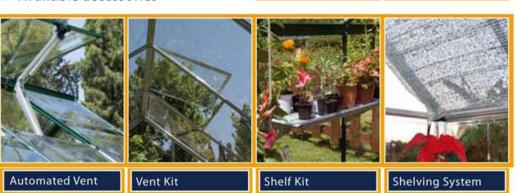

s 99.9% of harmful solar UV rays

Crystal Clear Polycarbonate panels are virtually unbreakable

- Rust resistant aluminum frame
- Vent, gutter & galvanized steel base included
- ♦ Lightweight Polypropylene package designed for outdoor storage
- Additional accessories available
- Assembly instructions included
- **♦** Easy to assemble













## Available accessories

## **All - Season Covering**

Palram Applications presents innovative, functional and affordable Hobby Greenhouse & Gardenning products designed to bring enjoyment to your home and family throughout the seasons.

The **Silver Line** greenhouse range is a combination of PALRAM's high quality materials for a durable, practical and smart design which allows you to get the most out of your garden plants for years to come.





## Available greenhouse sizes

| Size     | Length        | Width        | Height       | Door Height  |
|----------|---------------|--------------|--------------|--------------|
| 6' x 2'  | 65cm/25.6"    | 193cm/75.96" | 203cm/79.92" | 159cm/62.60" |
| 6' x 4'  | 140cm/55.11"  | 193cm/75.98" | 203cm/79.92" | 159cm/62.60" |
| 6' x 6'  | 193cm/75.98"  | 193cm/75.98" | 203cm/79.92" | 159cm/62.60" |
| 6' x 8'  | 255cm/100.39" | 193cm/75.98" | 203cm/79.92" | 159cm/62.60" |
| 6' x 10' | 315cm/124.02" | 193cm/75.98" | 203cm/79.92" | 159cm/62.60" |

In as much as PALRAM Industries has no control over the use to which others may put the material, it does not guarantee that the same results particular use. Statements concerning possible or suggested uses of the materials described herein are not