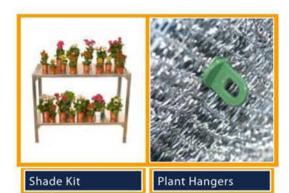

cks 99.9% of harmful solar UV rays

Crystal Clear Polycarbonate panels are virtually unbreakable

- Rust resistant aluminum frame
- Vent, gutter & galvanized steel base included
- ♦ Lightweight Polypropylene package designed for outdoor storage
- Additional accessories available
- Assembly instructions included
- **♦** Easy to assemble













## Available accessories

## **All - Season Covering**

Palram Applications presents innovative, functional and affordable Hobby Greenhouse & Gardenning products designed to bring enjoyment to your home and family throughout the seasons.

The **Silver Line** greenhouse range is a combination of PALRAM's high quality materials for a durable, practical and smart design which allows you to get the most out of your garden plants for years to come.





## Available greenhouse sizes

| Size     | Length        | Width        | Height       | Door Height  |
|----------|---------------|--------------|--------------|--------------|
| 6' x 2'  | 65cm/25.6"    | 193cm/75.96" | 203cm/79.92" | 159cm/62.60" |
| 6' x 4'  | 140cm/55.11"  | 193cm/75.98" | 203cm/79.92" | 159cm/62.60" |
| 6' x 6'  | 193cm/75.98"  | 193cm/75.98" | 203cm/79.92" | 159cm/62.60" |
| 6' x 8'  | 255cm/100.39" | 193cm/75.98" | 203cm/79.92" | 159cm/62.60" |
| 6' x 10' | 315cm/124.02" | 193cm/75.98" | 203cm/79.92" | 159cm/62.60" |

In as much as PALRAM Industries has no control over the use to which others may put the material, it does not guarantee that the same results particular use. Statements concerning possible or suggested uses of the materials described herein are n